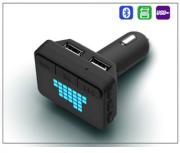

- GWP-0062 / BLUETOOTH : V5.0
- FM Transmitter for listensing protable audio through car radio
- Bluetooth/TF card audio source input FM all frequency output, with bluetooth and EQ function
- LED+LCD dual display screen
- Input voltage:12-24V
- Output:2xUSB DC5V-4.8A
- FM 76~108MHz
- Radiated power: < 50 nW</p>