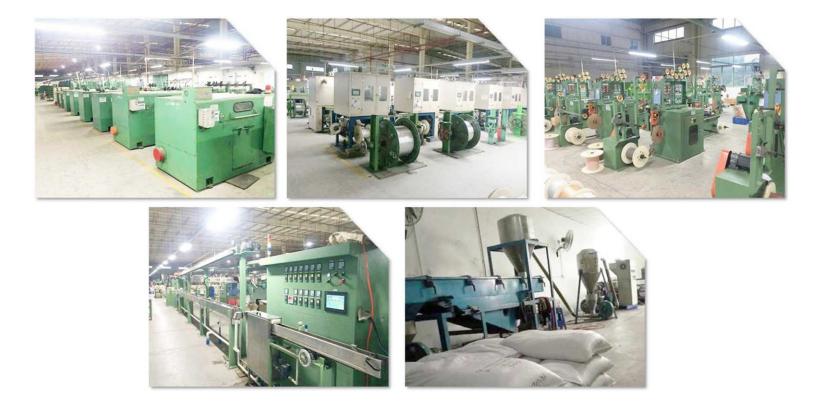

# Major Equipment List

### Testing Machine

- 1. Cable Tester 6400FII / 8080a 20 set
- 2. Insulation Resistance Tester 5 set
- 3. HI-POT Cable Tester RT-9000M / CIRRIS 1000H(1100H+) / 7110AC 120 set
- 4. Contact Resistance Tester Plug Bending Tester 6 set
- 5. Multi-light color Comparison Cabinet Pull / Push Force Scale
- 6. Flame Tester/ Aging Oven Salt-Spray Tester
- 7. Multi-Function Micro Computer Tensile Strength Tester
- Chroma Meter / Gravity Scale / Torque Scale HP tester for DVI / USB1.1/ USB2.0 / ATA IEEE1394 Cables
- 9. TDS7404 Digital Phosphor Oscilloscope USB2.0 Bus & Protocol Analyzer
- 10. ICP-AES
- 11. TDR / N / A(USB ATA HDMI 1394a / b DVI Tester)
- 12. Precise gauging drawing instrument X-ray analyze tester

- 13. Incision and rubbing tester
- 14. ESD prevent and pretest tester
- 15. Crystal pipeline characteristic tester
- 16. LCR tester 3 set
- 17. Capacity creepage tester
- 18. PCB creepage tester
- 19. Density measurement tester
- 20. Steel sheet stretching rate tester
- 21. Tin paste altitude tester
- 22. Steel board extenling tester
- 23. Cable image and message quality tester
- 24. Lan cable analyze tester 3 set
- 25. MTBF Tester

| 1. Injection Molding Machines | 200 set  |
|-------------------------------|----------|
| 2. Crimping Machines          | 150 set  |
| 3. Soldering Machines         | 1000 set |
| 4. Stripping Machines         | 115 set  |
| 5. Transprinting Machines     | 5 set    |
| 6. SMT Machines               | 3 set    |
| 7. Reflow Machines            | 2 set    |
| 8. Wave solding Machines      | 4 set    |

Surveying and mapping apparatus

Constant temperature humidity test cases

CIRRIS 1000H Wire high-voltage testing machine RT - 9000M wire high-voltage testing machine