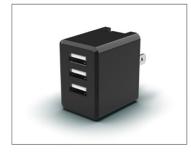

#### **GWP-0003**

- Black White
- 2xUSB
- DC 5V-2.4A Max
- 38x28x28MM

- **GWP-0004**
- Black White
- 3xUSB
- DC 5V-3.6A Max
- 42x38x29MM

- **GWP-0005**
- Black White
   4xUSB
- DC 5V-4.8A Max
- 56x38x28MM