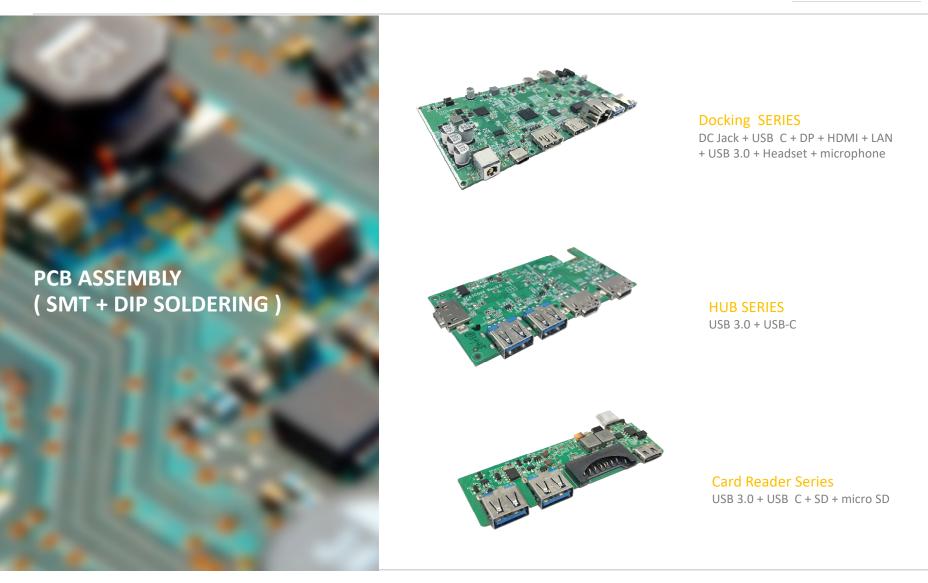

USB-C 3.1 GEN 2 DOCKING STATION

USB-C 3.1 GEN1 DOCKING STATION

**GUH-3948 USB3.1 GEN 1 DOCKING STATION** 

USB 3.1 GEN 2, DOCKING STATION

**GUH-3966** 

### **CARD-READER**

Aluminum / Plastic case Color : • • • • • • •

GUC-3214 USB 3.1 CARD READER

GUC-3215C USB3.1 TO CARD READER

GUC-3212 USB 3.1 CARD READER

GUC-3219 USB3.1 TO CARD READER

GUT-2003 USB-C TO HDMI 2.0 DONGLE,W / PD