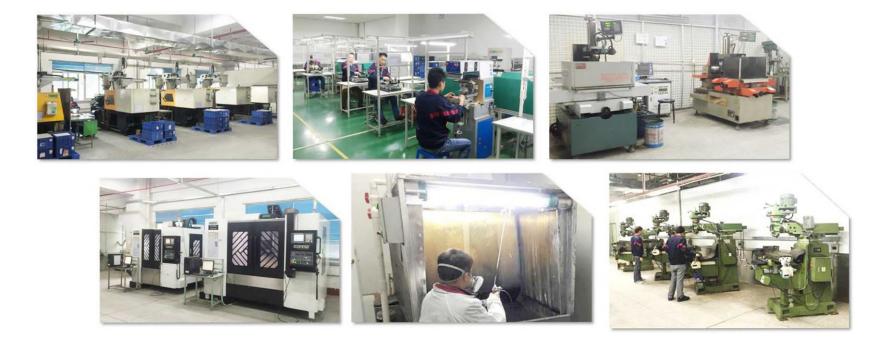

# Major Equipment List

### Testing Machine

- 1. Cable Tester 6400FII / 8080a 20 set
- 2. Insulation Resistance Tester 5 set
- 3. HI-POT Cable Tester RT-9000M / CIRRIS 1000H(1100H+) / 7110AC 120 set
- 4. Contact Resistance Tester Plug Bending Tester 6 set
- 5. Multi-light color Comparison Cabinet Pull / Push Force Scale
- 6. Flame Tester/ Aging Oven Salt-Spray Tester
- 7. Multi-Function Micro Computer Tensile Strength Tester
- Chroma Meter / Gravity Scale / Torque Scale HP tester for DVI / USB1.1/ USB2.0 / ATA IEEE1394 Cables
- 9. TDS7404 Digital Phosphor Oscilloscope USB2.0 Bus & Protocol Analyzer
- 10. ICP-AES
- 11. TDR / N / A(USB ATA HDMI 1394a / b DVI Tester)
- 12. Precise gauging drawing instrument X-ray analyze tester

- 13. Incision and rubbing tester
- 14. ESD prevent and pretest tester
- 15. Crystal pipeline characteristic tester
- 16. LCR tester 3 set
- 17. Capacity creepage tester
- 18. PCB creepage tester
- 19. Density measurement tester
- 20. Steel sheet stretching rate tester
- 21. Tin paste altitude tester
- 22. Steel board extenling tester
- 23. Cable image and message quality tester
- 24. Lan cable analyze tester 3 set
- 25. MTBF Tester

| 1. Injection Molding Machines | 200 set  |
|-------------------------------|----------|
| 2. Crimping Machines          | 150 set  |
| 3. Soldering Machines         | 1000 set |
| 4. Stripping Machines         | 115 set  |
| 5. Transprinting Machines     | 5 set    |
| 6. SMT Machines               | 3 set    |
| 7. Reflow Machines            | 2 set    |
| 8. Wave solding Machines      | 4 set    |

Surveying and mapping apparatus

Constant temperature humidity test cases

CIRRIS 1000H Wire high-voltage testing machine RT - 9000M wire high-voltage testing machine