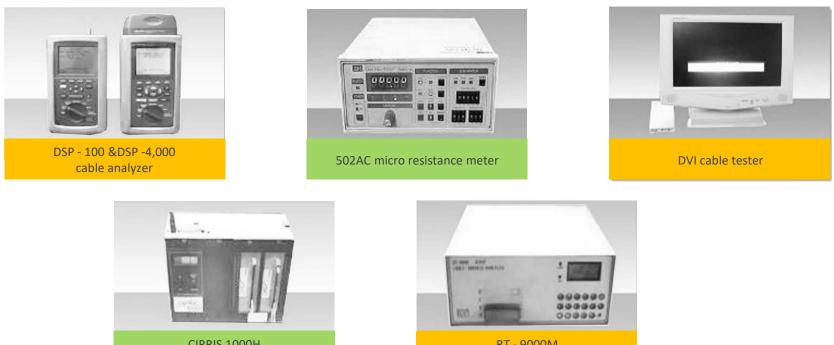

Surveying and mapping apparatus

Constant temperature humidity test cases

CIRRIS 1000H Wire high-voltage testing machine RT - 9000M wire high-voltage testing machine