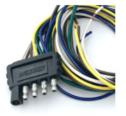

CAR MULTIMEDIA CABLES

4-WAY FLAT, CAR AND TRAILER END

USB+AUX CABLE ASSY

USB+AUX CABLE ASSY

MEDICAL--HEALTHCARE

WWW.GLORYMARK.COM.TW

USB3.0 AM to AM CABLE L=325mm/30V

USB 3.0 20P M to 20P M L=320mm /30V