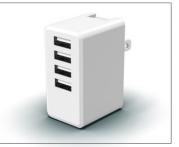

#### **GWP-0003**

- Black White
- 2xUSB
- DC 5V-2.4A Max
- 38x28x28MM

- **GWP-0004**
- Black White
- 3xUSB
- DC 5V-3.6A Max
- 42x38x29MM

- **GWP-0005**
- Black White
   4xUSB
- DC 5V-4.8A Max
- 56x38x28MM