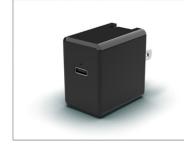

- GWP-0006
- Black White
- 1xType-C
- Type-C DC 5V-3A/9V-2.22A/12V-1.67A Type-C DC 5V-3A/9V-2.22A/12V-1.67A
- 42x40x29MM

■ 42x40x29MM

GWP-0007

Black White

1xType-C

GLORY MARK OWNS ITS FULL EMS FACTORY.WE PROVIDE PRODUCT DESIGNING, DEVELOPMENT AND MANUFACTURING SERVICE ALL UNDER ONE ROOF. TS 16949 / ISO 9001 / ISO 13485 / ISO 14001 / UL / CSA / CE / FCC / ROHS COMPLIANCE