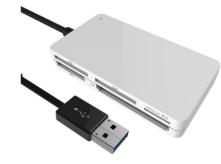

### **CARD-READER**

Aluminum / Plastic case Color : • • • • • • •

GUC-3214 USB 3.1 CARD READER

GUC-3215C USB3.1 TO CARD READER

GUC-3212 USB 3.1 CARD READER

GUC-3219 USB3.1 TO CARD READER

GUT-2003 USB-C TO HDMI 2.0 DONGLE,W / PD