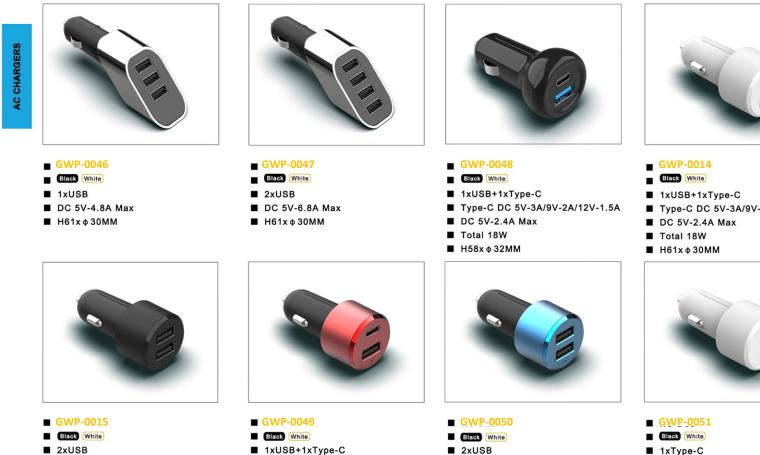

**DIN CONN TO RJ45** 

DB 25P TO 25P

- **GWP-0002**
- Black White
- 2xUSB+1xType-C
- Type-C DC 5V-3A/9V-3A/12V-2.5A 15V-2A/20V-1.5A
- DC 5V-2.4A Max
- 58x49x30MM

- **GWP-0028**
- Black White
- 1xUSB+1xType-C
- Type-C DC 5V-3A/9V-3A/12V-3A 15V-3A/20V-2.25A
- QC:DC 3.6~6V-3A/6.5~9V-2A/9~12V-1.5A
- 71x71x29MM

- **GWP-0029**
- Black White
- 1xUSB+1xType-C
- Type-C DC 5V-3A/9V-3A/12V-3A 15V-3A/20V-2.25A
- QC:DC 3.6~6V-3A/6.5~9V-2A/9~12V-1.5A
- 71x71x29MM

#### **GWP-0003**

- Black White
- 2xUSB
- DC 5V-2.4A Max
- 38x28x28MM

- **GWP-0004**
- Black White
- 3xUSB
- DC 5V-3.6A Max
- 42x38x29MM

- **GWP-0005**
- Black White
   4xUSB
- DC 5V-4.8A Max
- 56x38x28MM

- GWP-0006
- Black White
- 1xType-C
- Type-C DC 5V-3A/9V-2.22A/12V-1.67A Type-C DC 5V-3A/9V-2.22A/12V-1.67A
- 42x40x29MM

■ 42x40x29MM

GWP-0007

Black White

1xType-C

GLORY MARK OWNS ITS FULL EMS FACTORY.WE PROVIDE PRODUCT DESIGNING, DEVELOPMENT AND MANUFACTURING SERVICE ALL UNDER ONE ROOF. TS 16949 / ISO 9001 / ISO 13485 / ISO 14001 / UL / CSA / CE / FCC / ROHS COMPLIANCE

- GWP-0034
- Black White
- 1xType-C
- Type-C DC 5V-3A/9V-2A/12V-1.5A
- 43x29x29MM

- Black White
- 1xUSB+1xType-C
- Type-C DC 5V-3A/9V-2A/12V-1.5A
- DC 5V-2.4A Max
- 43x29x29MM

- GWP-0035
- Black White
- 2xUSB
- AC 100-240V
- DC 5V-2.4A Max
- 69x45x36MM

#### **GWP-0036**

- Black White
- 4xUSB+1xType-C 1M
- Type-C DC 5V-3A/9V-2A/12V-1.5A 15V-3A/20V-2.25A
- DC 5V-2.4A Max
- 150x40x25MM

- GWP-0037
- Black White
- 6xUSB+2xType-C 1M
- 2xType-C DC 5V-3A/9V-3A 12V-2.5A 20v-1.5A
- DC 5V-6A Max
- 240x54x34MM

- GWP-0020
- Black White
- 4xUSB+1xType-C+1xWireless 1M
- Type-C DC 5V-3A/9V-2A/12V-1.5A
- Wireless 5-10W
- DC 5V-4.8A Max
- 58x55x30MM

GLORY MARK OWNS ITS FULL EMS FACTORY.WE PROVIDE PRODUCT DESIGNING, DEVELOPMENT AND MANUFACTURING SERVICE ALL UNDER ONE ROOF. TS 16949 / ISO 9001 / ISO 13485 / ISO 14001 / UL / CSA / CE / FCC / ROHS COMPLIANCE

- Type-C DC 5V-3A/9V-2A/12V-1.5A
- DC 5V-2.4A Max
- Total 18W
- H61x φ 30MM

- DC 5V-4.8A Max

- Type-C DC 5V-3A/9V-2A/12V-1.5A

- 1xType-C
- Type-C DC 5V-3A/9V-2A/12V-1.5A
- H61x φ 30MM

GLORY MARK OWNS ITS FULL EMS FACTORY.WE PROVIDE PRODUCT DESIGNING, DEVELOPMENT AND MANUFACTURING SERVICE ALL UNDER ONE ROOF. TS 16949 / ISO 9001 / ISO 13485 / ISO 14001 / UL / CSA / CE / FCC / ROHS COMPLIANCE

- **GWP-0058**
- Black White
- 2xUSB
- DC 5V-4.8A Max
- H39x ¢ 25MM

- **GWP-0018**
- Black White
- 1xType-C
- Type-C DC 5V-3A/9V-2A/12V-2.25A

Black White

1xType-C(0.9M)

DC 5V-2.4A Max

H67x26x25MM

- **GWP-0060**
- Black White
- 2xType-C(0.9M)
- DC 5V-4.8A Max
- H69x42x29MM