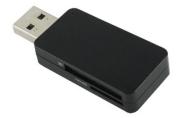

### **CARD-READER**

Aluminum / Plastic case Color : • • • • • • •

GUC-3214 USB 3.1 CARD READER

GUC-3215C USB3.1 TO CARD READER

GUC-3212 USB 3.1 CARD READER

GUC-3219 USB3.1 TO CARD READER

GUT-2003 USB-C TO HDMI 2.0 DONGLE,W / PD