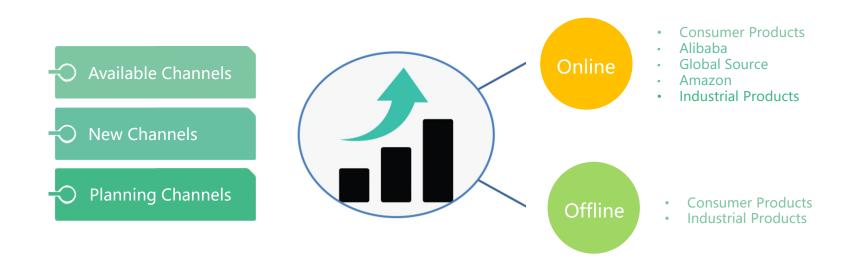

### || Product category and Channels ||

\*Based on the existing consumer high-frequency products, gradually increase the share of industrial products