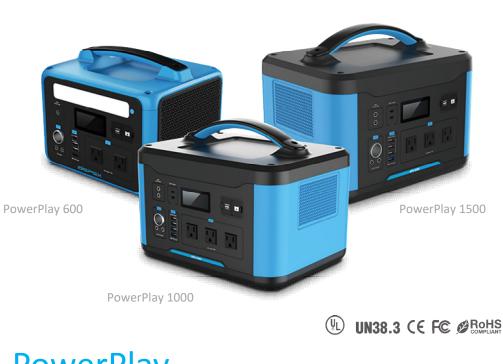

## PowerPlay

Large battery capacity | Vehicle jump start | Ultra versatility Large battery capacity Vehicle jump start Ultra versatility 1.640 / 1280 / 1408 Wh lithium-ion battery 2.Multiple output ports (USB-C, USB-A 3.0, 12V DC, Jumper cable, 110V AC) 3.12W LED with lighting, strobe, and SOS modes 4.Large LCD status display 5.3 ways to recharge (AC 110V, DC 12V, Solar Panel) 6.Rechargeable over 2000 times