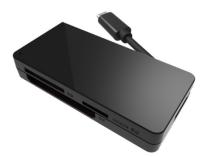

### **CARD-READER**

Aluminum / Plastic case Color : • • • • • • •

GUC-3214 USB 3.1 CARD READER

GUC-3215C USB3.1 TO CARD READER

GUC-3212 USB 3.1 CARD READER

GUC-3219 USB3.1 TO CARD READER

GUT-2003 USB-C TO HDMI 2.0 DONGLE,W / PD