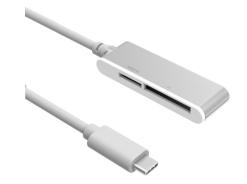

### **CARD-READER**

Aluminum / Plastic case Color : • • • • • • •

GUC-3214 USB 3.1 CARD READER

GUC-3215C USB3.1 TO CARD READER

GUC-3212 USB 3.1 CARD READER

GUC-3219 USB3.1 TO CARD READER

GUT-2003 USB-C TO HDMI 2.0 DONGLE,W / PD