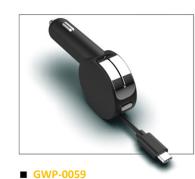

**DIN CONN TO RJ45** 

DB 25P TO 25P

- **GWP-0002**
- Black White
- 2xUSB+1xType-C
- Type-C DC 5V-3A/9V-3A/12V-2.5A 15V-2A/20V-1.5A
- DC 5V-2.4A Max
- 58x49x30MM

- **GWP-0028**
- Black White
- 1xUSB+1xType-C
- Type-C DC 5V-3A/9V-3A/12V-3A 15V-3A/20V-2.25A
- QC:DC 3.6~6V-3A/6.5~9V-2A/9~12V-1.5A
- 71x71x29MM