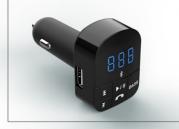

#### GWP-0013 / BLUETOOTH : V4.2

- FM Transmitter for listensing protable audio through car radio
- Bluetooth/TF card audio source input,FM all frequency output, with bluetooth and bass function
- LED display screen
- Input voltage:12-24V
- Output:5V-2.4A
- FM 76~108MHz
- Radiated power: < 50 nW</p>