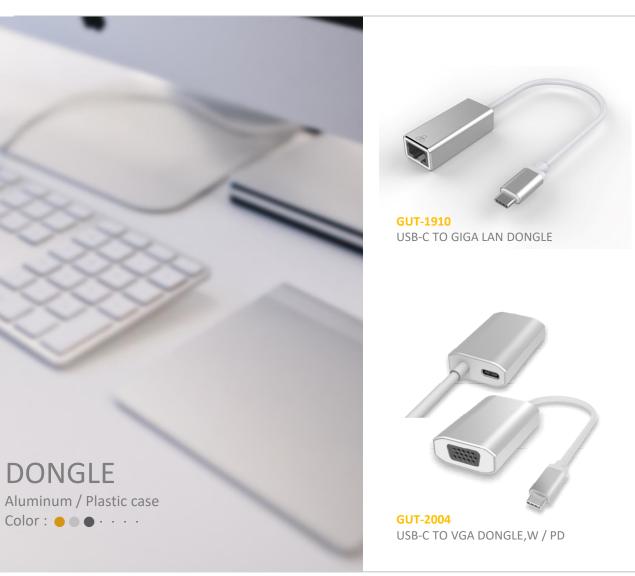

### **CARD-READER**

Aluminum / Plastic case Color : • • • • • • •

GUC-3214 USB 3.1 CARD READER

GUC-3215C USB3.1 TO CARD READER

GUC-3212 USB 3.1 CARD READER

GUC-3219 USB3.1 TO CARD READER

GUT-2003 USB-C TO HDMI 2.0 DONGLE,W / PD